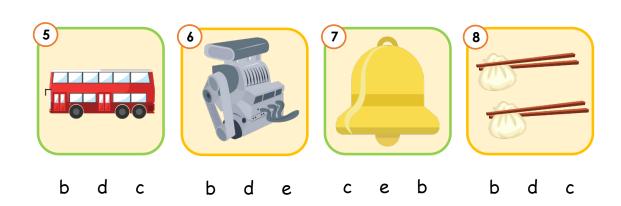

### Phonics Beginner

Match the pictures to the beginning sounds.

Phonics Beginner

Listen carefully, then circle the correct beginning sound.

Phonics Begginer

#### Page 4

- 1. elephant
- 2. comb
- 3. diamond
- 4. **c**ap
- 5. bus
- 6. engine
- 7. bell
- 8. dumplings
- 9. book
- 10. desk
- 11.carriage
- 12. eggplant