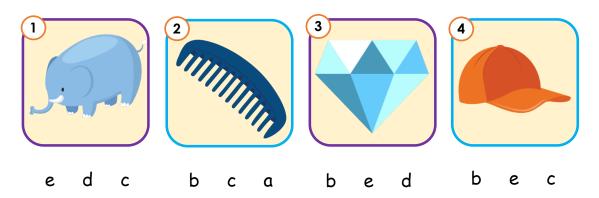

#### Page 4

- 1. elephant
- 2. comb
- 3. diamond
- 4. **c**ap
- 5. bus
- 6. engine
- 7. bell
- 8. dumplings
- 9. book
- 10. desk
- 11.carriage
- 12. eggplant