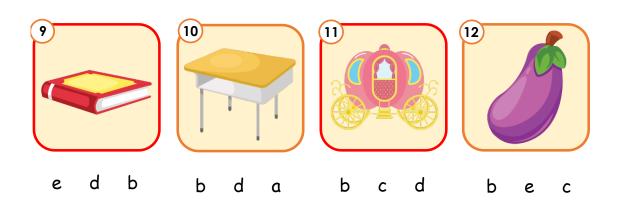

### Phonics Beginner

Match the pictures to the beginning sounds.

Phonics Beginner

Listen carefully, then circle the correct beginning sound.

Phonics Begginer

#### Page 4

- 1. elephant
- 2. comb
- 3. diamond
- 4. **c**ap
- 5. bus
- 6. engine
- 7. bell
- 8. dumplings
- 9. book
- 10. desk
- 11.carriage
- 12. eggplant